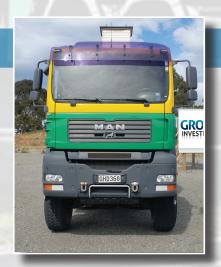

# 6x6 TRUCK RIG

## DESCRIPTION

This CPT truck has been purpose built in the Netherlands by Geomil on a MAN 6 x 6 platform. It has 200 kN push rams with a push/pull clamp.

The truck is levelled using four hydraulically operated feet. It can operate on slopes of up to 15 degrees.

# WEIGHTS AND DIMENSIONS

| Height: | 3.5 m (top down) |
|---------|------------------|
|         | 4.4 m (top up)   |
| Length: | 7.4 m            |
| Width:  | 2.5 m            |
| Weight: | 22,000 kg        |
|         |                  |