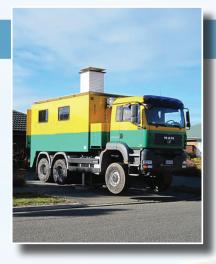

# 6x6 TRUCK RIG

## DESCRIPTION

This CPT truck has been purpose built in the Netherlands by Geomil on a MAN 6 x 6 platform. It has 200 kN push rams with a push/pull clamp.

The truck is levelled using four hydraulically operated feet. It can operate on slopes of up to 15 degrees.

# WEIGHTS AND DIMENSIONS

| Height: | 3.5 m (top down) |
|---------|------------------|
|         | 4.4 m (top up)   |
| Length: | 7.4 m            |
| Width:  | 2.5 m            |
| Weight: | 22,000 kg        |
|         |                  |